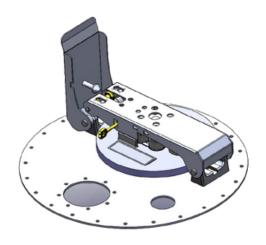

## MTS-560 MCA MENHOLE COVER

## **Features**

- In accordance with EN13094, EN13314 (fill cover) and EN13317(base-cover) standarts
- 22" and Lightwieght Aluminium base-plate for access compliance with ADR
- Including locking part with key-lock
- Two-stage opening system before fully opening
- Easily fitting of the P/V Vent on the fill cover and automatically in roll over position
- 24-bolt fixing as required by ADR
- NBR Seals for base-plate and fill cover