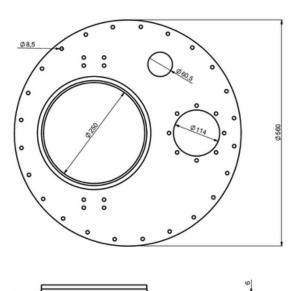

## MTS-560 MCA MENHOLE COVER

## **Features**

- In accordance with EN13094, EN13314 (fill cover) and EN13317(base-cover) standarts
- 22" and Lightwieght Aluminium base-plate for access compliance with ADR
- Including locking part with key-lock
- Two-stage opening system before fully opening
- Easily fitting of the P/V Vent on the fill cover and automatically in roll over position
- 24-bolt fixing as required by ADR
- NBR Seals for base-plate and fill cover