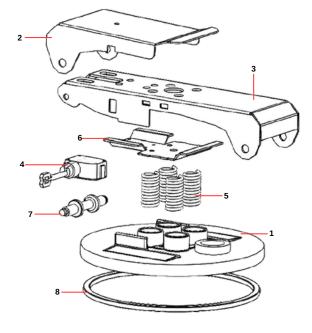

## **Spare Parts for Maintenance**

| No. | Part No. | Description | Qty. |
|-----|----------|-------------|------|
| 1   | 5601     | Fill cap    | 1    |
| 2   | 5602     | Latch       | 1    |
| 3   | 5603     | Strong Back | 1    |
| 4   | 5604     | Lock part   | 1    |
| 5   | 5605     | Spring      | 1    |
| 6   | 5606     | Hold Cap    | 1    |
| 7   | 5607     | Lock Mil    | 1    |
| 8   | 5608     | Seal(NBR)   | 1    |