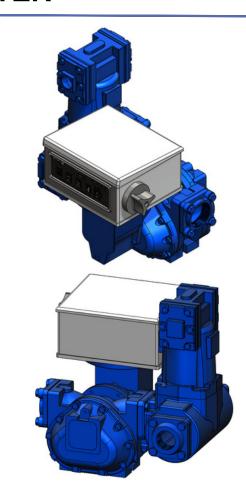

## **MITES MTS-50 MN FUEL METER**

◆ **Dimensions (WLH):** 640x760x720 mm

♦ Flange Diameter: 4"

◆ Meter Body: Cast Iron (PIG GG25)

The MTS-50 model fuel meter, produced by the MİTES brand, one of the MLB Group companies, is a meter with positive displacement and high measurement accuracy. It is designed to be used safely wherever fuel oil measurement is required. When the usage and maintenance instructions are followed, it can be used for many years without any problems and accurate measurements can be taken.