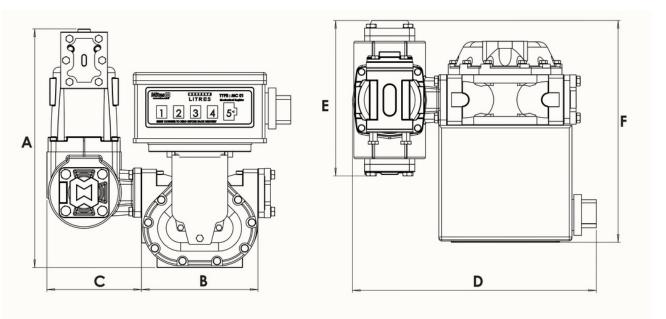

◆ **Dimensions (WLH):** 640x760x720 mm

♦ Flange Diameter: 4"

◆ Meter Body: Cast Iron (PIG GG25)

The MTS-50 model fuel meter, produced by the MİTES brand, one of the MLB Group companies, is a meter with positive displacement and high measurement accuracy. It is designed to be used safely wherever fuel oil measurement is required. When the usage and maintenance instructions are followed, it can be used for many years without any problems and accurate measurements can be taken.

| DIMENSIONS (mm) | Α   | В   | С   | D   | Е   | F   |
|-----------------|-----|-----|-----|-----|-----|-----|
|                 | 720 | 400 | 300 | 760 | 440 | 640 |