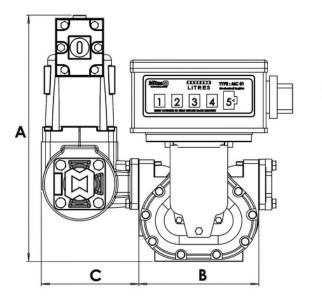

| DIMENSIONS (mm) | Α   | В   | С   | D   | Е   | F   |
|-----------------|-----|-----|-----|-----|-----|-----|
|                 | 510 | 280 | 200 | 500 | 300 | 430 |