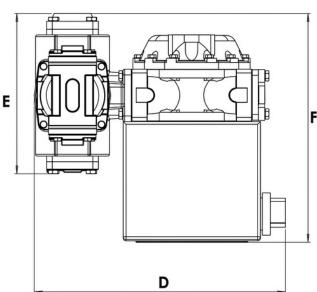

| DIMENSIONS (mm) | Α   | В   | С   | D   | Е   | F   |
|-----------------|-----|-----|-----|-----|-----|-----|
|                 | 510 | 280 | 200 | 500 | 300 | 430 |