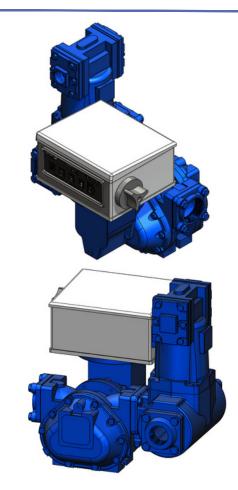

◆ Dimensions (WLH): 430×500×510 mm

◆ Flange Diameter: 3"

◆ Meter Body: Cast Iron (PIG GG25)

The MTS-40 model fuel meter, produced by the MİTES brand, one of the MLB Group companies, is a meter with positive displacement and high measurement accuracy. It is designed to be used safely wherever fuel oil measurement is required. When the usage and maintenance instructions are followed, it can be used for many years without any problems and accurate measurements can be taken.