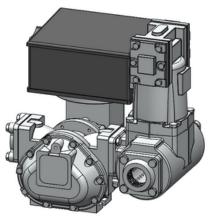

## **MİTES MTS-40 MN ADBLUE METER**

◆ Flange Diameter: 3"

◆ Meter Body: Anodized Coating

The MTS-40 model adblue meter, produced by the MİTES brand, one of the MLB Group companies, is a meter with positive displacement and high measurement accuracy. It is designed to be used safely wherever adblue measurement is required. When the usage and maintenance instructions are followed, it can be used for many years without any problems and accurate measurements can be taken.