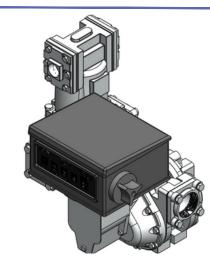

## **MİTES MTS-40 MN ADBLUE METER**

◆ Flange Diameter: 3"

◆ Meter Body: Anodized Coating

The MTS-40 model adblue meter, produced by the MİTES brand, one of the MLB Group companies, is a meter with positive displacement and high measurement accuracy. It is designed to be used safely wherever adblue measurement is required. When the usage and maintenance instructions are followed, it can be used for many years without any problems and accurate measurements can be taken.