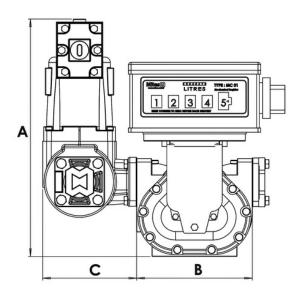

| DIMENSIONS (mm) | Α   | В   | С   | D   | Е   | F   |
|-----------------|-----|-----|-----|-----|-----|-----|
|                 | 510 | 280 | 200 | 500 | 300 | 430 |