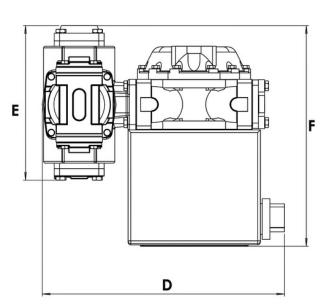

| DIMENSIONS (mm) | Α   | В   | С   | D   | Е   | F   |
|-----------------|-----|-----|-----|-----|-----|-----|
|                 | 510 | 280 | 200 | 500 | 300 | 430 |