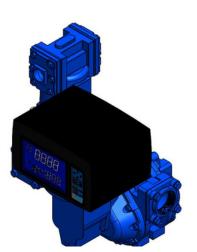

## MİTES MTS-40 EN FUEL METER

The MTS-40 model fuel meter, produced by the MİTES brand, one of the MLB Group companies, is a meter with positive displacement and high measurement accuracy. It is designed to be used safely wherever fuel oil measurement is required. When the usage and maintenance instructions are followed, it can be used for many years without any problems and accurate measurements can be taken.