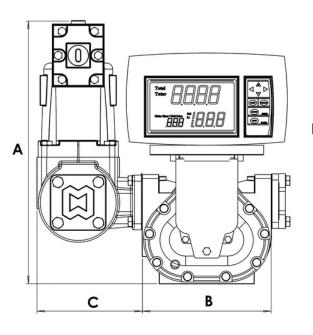

## **TECHNICAL DATA**

- Product Type: Gasoline-Kerosene-Diesel
- + Flow Rate (Min): 110 lpm
- + Flow Rate (Max): 1100 lpm
- ◆ Operation Temperature: -40°C / +70°C
- Counter Register: Electronic-MC 02
- ◆ Weight: 40 kg
- ◆ Dimensions (WLH): 440×490×405 mm
- ◆ Flange Diameter: 3"
- ◆ Meter Body: Cast Iron (PIG GG25)

| DIMENSIONS<br>(mm) | Α   | В   | С   | D   | E   | F   |
|--------------------|-----|-----|-----|-----|-----|-----|
|                    | 510 | 280 | 200 | 500 | 300 | 430 |

Mites Petrol Ekipmanları ve Ölçüm Sistemleri A.Ş. Karacaoğlan, Bornova Cd. No:14/9, 35070 Bornova/İzmir