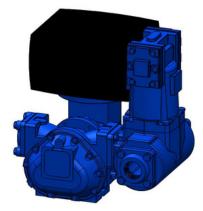

## MİTES MTS-40 EN FUEL METER

The MTS-40 model fuel meter, produced by the MİTES brand, one of the MLB Group companies, is a meter with positive displacement and high measurement accuracy. It is designed to be used safely wherever fuel oil measurement is required. When the usage and maintenance instructions are followed, it can be used for many years without any problems and accurate measurements can be taken.