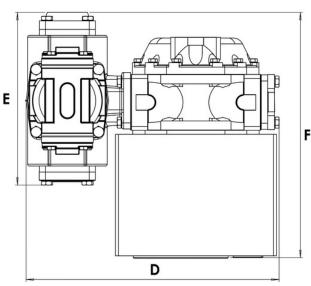

## **TECHNICAL DATA**

- Product Type: Gasoline-Kerosene-Diesel
- + Flow Rate (Min): 110 lpm
- + Flow Rate (Max): 1100 lpm
- ◆ Operation Temperature: -40°C / +70°C
- Counter Register: Electronic-MC 02
- ◆ Weight: 40 kg
- ◆ Dimensions (WLH): 440×490×405 mm
- ◆ Flange Diameter: 3"
- ◆ Meter Body: Cast Iron (PIG GG25)

| DIMENSIONS<br>(mm) | Α   | В   | С   | D   | E   | F   |
|--------------------|-----|-----|-----|-----|-----|-----|
|                    | 510 | 280 | 200 | 500 | 300 | 430 |

Mites Petrol Ekipmanları ve Ölçüm Sistemleri A.Ş. Karacaoğlan, Bornova Cd. No:14/9, 35070 Bornova/İzmir