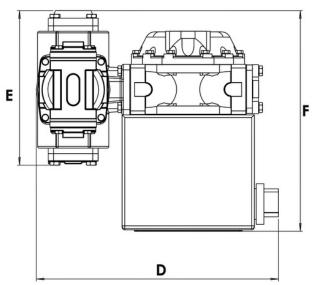

| DIMENSIONS<br>(mm) | Α   | В   | С   | D   | E   | F   |
|--------------------|-----|-----|-----|-----|-----|-----|
|                    | 510 | 280 | 200 | 500 | 300 | 430 |

Mites Petrol Ekipmanları ve Ölçüm Sistemleri A.Ş. Karacaoğlan, Bornova Cd. No:14/9, 35070 Bornova/İzmir