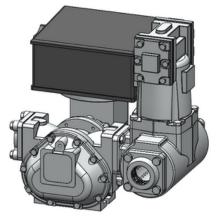

## **MİTES MTS-30 MN ADBLUE METER**

The MTS-30 model adblue meter, produced by the MİTES brand, one of the MLB Group companies, is a meter with positive displacement and high measurement accuracy. It is designed to be used safely wherever adblue measurement is required. When the usage and maintenance instructions are followed, it can be used for many years without any problems and accurate measurements can be taken.