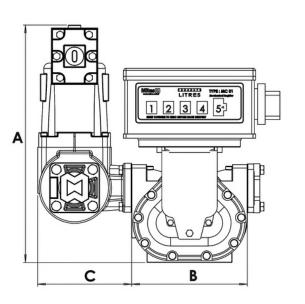

| DIMENSIONS<br>(mm) | Α   | В   | С   | D   | E   | F   |
|--------------------|-----|-----|-----|-----|-----|-----|
|                    | 510 | 280 | 200 | 500 | 300 | 430 |

Mites Petrol Ekipmanları ve Ölçüm Sistemleri A.Ş. Karacaoğlan, Bornova Cd. No:14/9, 35070 Bornova/İzmir