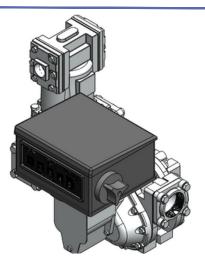

## **MİTES MTS-30 MN ADBLUE METER**

The MTS-30 model adblue meter, produced by the MİTES brand, one of the MLB Group companies, is a meter with positive displacement and high measurement accuracy. It is designed to be used safely wherever adblue measurement is required. When the usage and maintenance instructions are followed, it can be used for many years without any problems and accurate measurements can be taken.