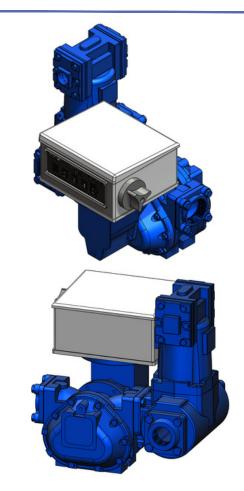

## **MİTES MTS-20 MN FUEL METER**

**◆ Dimensions (WLH):** 440×490×405 mm

♦ Flange Diameter: 2"

◆ Meter Body: Cast Iron (PIG GG25)

The MTS-20 model fuel meter, produced by the MİTES brand, one of the MLB Group companies, is a meter with positive displacement and high measurement accuracy. It is designed to be used safely wherever fuel oil measurement is required. When the usage and maintenance instructions are followed, it can be used for many years without any problems and accurate measurements can be taken.