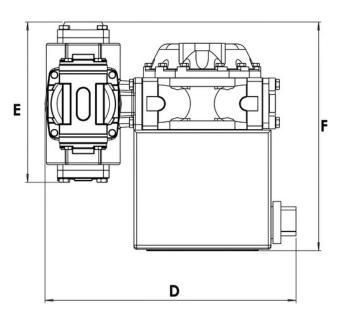

**◆ Dimensions (WLH):** 440×490×405 mm

♦ Flange Diameter: 2"

◆ Meter Body: Cast Iron (PIG GG25)

The MTS-20 model fuel meter, produced by the MİTES brand, one of the MLB Group companies, is a meter with positive displacement and high measurement accuracy. It is designed to be used safely wherever fuel oil measurement is required. When the usage and maintenance instructions are followed, it can be used for many years without any problems and accurate measurements can be taken.

| DIMENSIONS (mm) | Α   | В   | С   | D   | E   | F   |
|-----------------|-----|-----|-----|-----|-----|-----|
|                 | 405 | 250 | 175 | 490 | 285 | 440 |