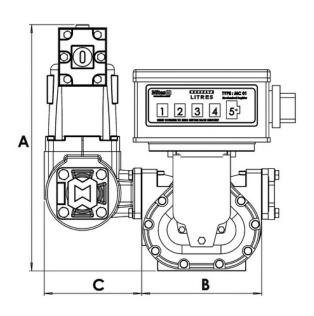

**◆ Dimensions (WLH):** 440×490×405 mm

♦ Flange Diameter: 2"

◆ Meter Body: Cast Iron (PIG GG25)

The MTS-20 model fuel meter, produced by the MİTES brand, one of the MLB Group companies, is a meter with positive displacement and high measurement accuracy. It is designed to be used safely wherever fuel oil measurement is required. When the usage and maintenance instructions are followed, it can be used for many years without any problems and accurate measurements can be taken.

| DIMENSIONS (mm) | Α   | В   | С   | D   | E   | F   |
|-----------------|-----|-----|-----|-----|-----|-----|
|                 | 405 | 250 | 175 | 490 | 285 | 440 |