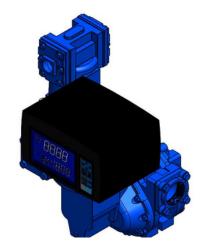

## MİTES MTS-20 EN FUEL METER

## **TECHNICAL DATA**

◆ Product Type: Gasoline-Kerosene-Diesel

◆ Flow Rate (Min): 55 lpm

◆ Flow Rate (Max): 550 lpm

◆ Operation Temperature: -40°C / +70°C

◆ Counter Register: Electronic-MC 02

◆ Weight: 26 kg

**◆ Dimensions (WLH):** 440×490×405 mm

◆ Flange Diameter: 2"

◆ Meter Body: Cast Iron (PIG GG25)

The MTS-20 model fuel meter, produced by the MİTES brand, one of the MLB Group companies, is a meter with positive displacement and high measurement accuracy. It is designed to be used safely wherever fuel oil measurement is required. When the usage and maintenance instructions are followed, it can be used for many years without any problems and accurate measurements can be taken.