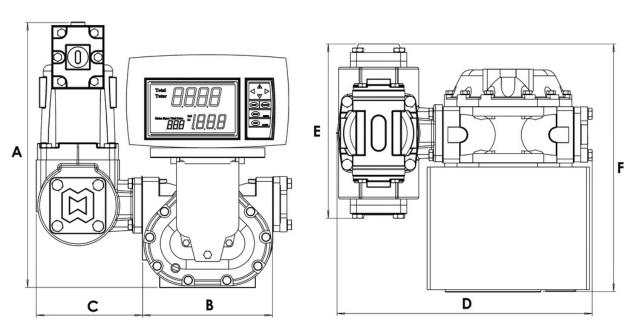

**◆ Dimensions (WLH):** 440×490×405 mm

◆ Flange Diameter: 2"

◆ Meter Body: Cast Iron (PIG GG25)

The MTS-20 model fuel meter, produced by the MİTES brand, one of the MLB Group companies, is a meter with positive displacement and high measurement accuracy. It is designed to be used safely wherever fuel oil measurement is required. When the usage and maintenance instructions are followed, it can be used for many years without any problems and accurate measurements can be taken.

| DIMENSIONS (mm) | Α   | В   | С   | D   | E   | F   |
|-----------------|-----|-----|-----|-----|-----|-----|
|                 | 405 | 250 | 175 | 490 | 285 | 440 |