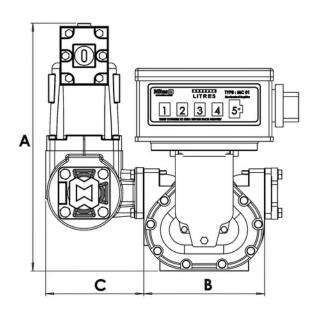

**◆ Dimensions (WLH):** 440×450×405 mm

♦ Flange Diameter: 1½"

◆ Meter Body: Cast Iron (PIG GG25)

The MTS-10 model fuel meter, produced by the MİTES brand, one of the MLB Group companies, is a meter with positive displacement and high measurement accuracy. It is designed to be used safely wherever fuel oil measurement is required. When the usage and maintenance instructions are followed, it can be used for many years without any problems and accurate measurements can be taken.

| DIMENSIONS<br>(mm) | Α   | В   | С   | D   | Е   | F   |
|--------------------|-----|-----|-----|-----|-----|-----|
|                    | 440 | 215 | 175 | 450 | 285 | 405 |