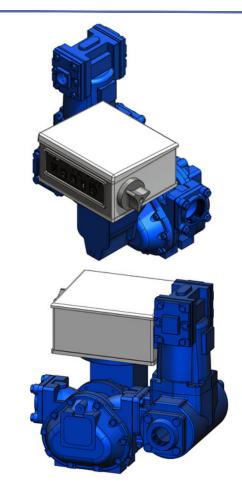

## **MITES MTS-10 MN FUEL METER**

**◆ Dimensions (WLH):** 440×450×405 mm

♦ Flange Diameter: 1½"

◆ Meter Body: Cast Iron (PIG GG25)

The MTS-10 model fuel meter, produced by the MİTES brand, one of the MLB Group companies, is a meter with positive displacement and high measurement accuracy. It is designed to be used safely wherever fuel oil measurement is required. When the usage and maintenance instructions are followed, it can be used for many years without any problems and accurate measurements can be taken.