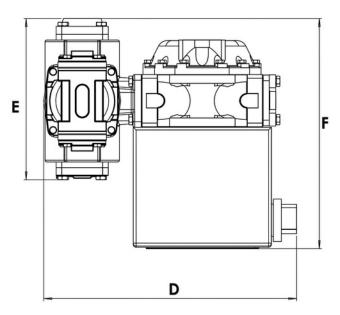

**◆ Dimensions (WLH):** 440×450×405 mm

♦ Flange Diameter: 1½"

◆ Meter Body: Cast Iron (PIG GG25)

The MTS-10 model fuel meter, produced by the MİTES brand, one of the MLB Group companies, is a meter with positive displacement and high measurement accuracy. It is designed to be used safely wherever fuel oil measurement is required. When the usage and maintenance instructions are followed, it can be used for many years without any problems and accurate measurements can be taken.

| DIMENSIONS<br>(mm) | Α   | В   | С   | D   | Е   | F   |
|--------------------|-----|-----|-----|-----|-----|-----|
|                    | 440 | 215 | 175 | 450 | 285 | 405 |