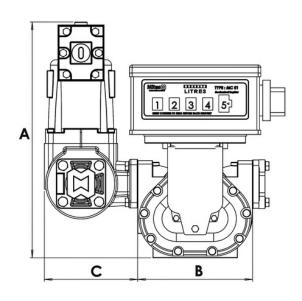

## **TECHNICAL DATA**

◆ Product Type: Adblue

◆ Flow Rate (Min): 35 lpm

◆ Flow Rate (Max): 350 lpm

◆ Operation Temperature: -40°C / +70°C

◆ Counter Register: Mechanical-MC 01

◆ Weight: 23 kg

**◆ Dimensions (WLH):** 405×450×440 mm

■Tel.: +90 232 472 09 00

|      | Α   | В   | С   | D   | E   | F   |
|------|-----|-----|-----|-----|-----|-----|
| (mm) | 440 | 215 | 175 | 450 | 285 | 405 |