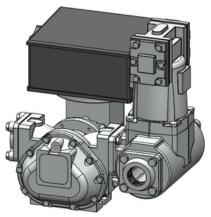

## MİTES MTS-10 MN ADBLUE METER

♦ Flange Diameter: 1½"

◆ Meter Body: Anodized Coating

The MTS-10 model adblue meter, produced by the MİTES brand, one of the MLB Group companies, is a meter with positive displacement and high measurement accuracy. It is designed to be used safely wherever adblue measurement is required. When the usage and maintenance instructions are followed, it can be used for many years without any problems and accurate measurements can be taken.