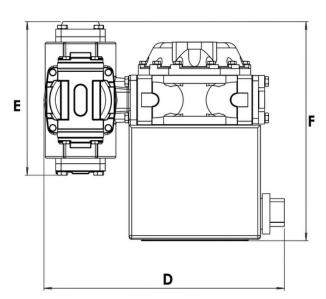

## **TECHNICAL DATA**

◆ Product Type: Adblue

◆ Flow Rate (Min): 35 lpm

◆ Flow Rate (Max): 350 lpm

◆ Operation Temperature: -40°C / +70°C

◆ Counter Register: Mechanical-MC 01

◆ Weight: 23 kg

**◆ Dimensions (WLH):** 405×450×440 mm

■Tel.: +90 232 472 09 00

|      | Α   | В   | С   | D   | E   | F   |
|------|-----|-----|-----|-----|-----|-----|
| (mm) | 440 | 215 | 175 | 450 | 285 | 405 |