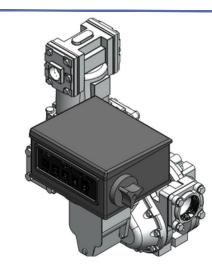

## MİTES MTS-10 MN ADBLUE METER

♦ Flange Diameter: 1½"

◆ Meter Body: Anodized Coating

The MTS-10 model adblue meter, produced by the MİTES brand, one of the MLB Group companies, is a meter with positive displacement and high measurement accuracy. It is designed to be used safely wherever adblue measurement is required. When the usage and maintenance instructions are followed, it can be used for many years without any problems and accurate measurements can be taken.