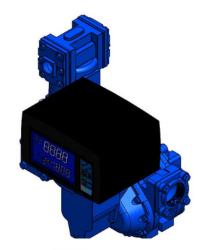

## **TECHNICAL DATA**

◆ **Product Type:** Gasoline-Kerosene-Diesel

◆ Flow Rate (Min): 35 lpm

◆ Flow Rate (Max): 350 lpm

◆ Operation Temperature: -40°C / +70°C

◆ Counter Register: Electronic-MC 02

◆ Weight: 23 kg

◆ Dimensions (WLH): 440×430×405 mm

♦ Flange Diameter: 1½"

◆ Meter Body: Cast Iron (PIG GG25)

The MTS-10 model fuel meter, produced by the MİTES brand, one of the MLB Group companies, is a meter with positive displacement and high measurement accuracy. It is designed to be used safely wherever fuel oil measurement is required. When the usage and maintenance instructions are followed, it can be used for many years without any problems and accurate measurements can be taken.