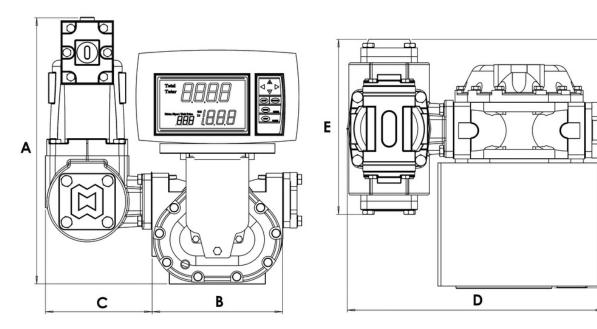

| DIMENSIONS<br>(mm) | Α   | В   | С   | D   | Е   | F   |
|--------------------|-----|-----|-----|-----|-----|-----|
|                    | 440 | 215 | 175 | 430 | 285 | 405 |

■Tel.: +90 232 472 09 00