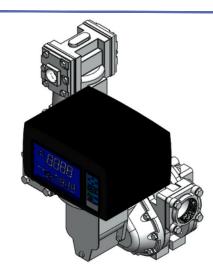

## **MİTES MTS-10 EN ADBLUE METER**

♦ Flange Diameter: 1½"

◆ Meter Body: Anodized Coating

The MTS-10 model adblue meter, produced by the MİTES brand, one of the MLB Group companies, is a meter with positive displacement and high measurement accuracy. It is designed to be used safely wherever adblue measurement is required. When the usage and maintenance instructions are followed, it can be used for many years without any problems and accurate measurements can be taken.