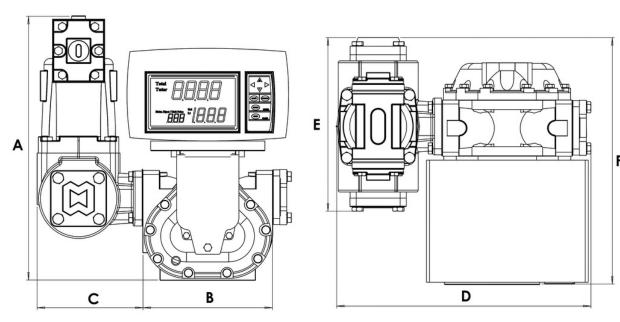

## **TECHNICAL DATA**

◆ Product Type: Adblue

◆ Flow Rate (Min): 35 lpm

◆ Flow Rate (Max): 350 lpm

◆ Operation Temperature: -40°C / +70°C

◆ Counter Register: Electronic-MC 02

◆ Weight: 23 kg

**◆ Dimensions (WLH):** 405×430×440 mm

| DIMENSIONS<br>(mm) | Α   | В   | С   | D   | Е   | F   |
|--------------------|-----|-----|-----|-----|-----|-----|
|                    | 440 | 215 | 175 | 430 | 285 | 405 |